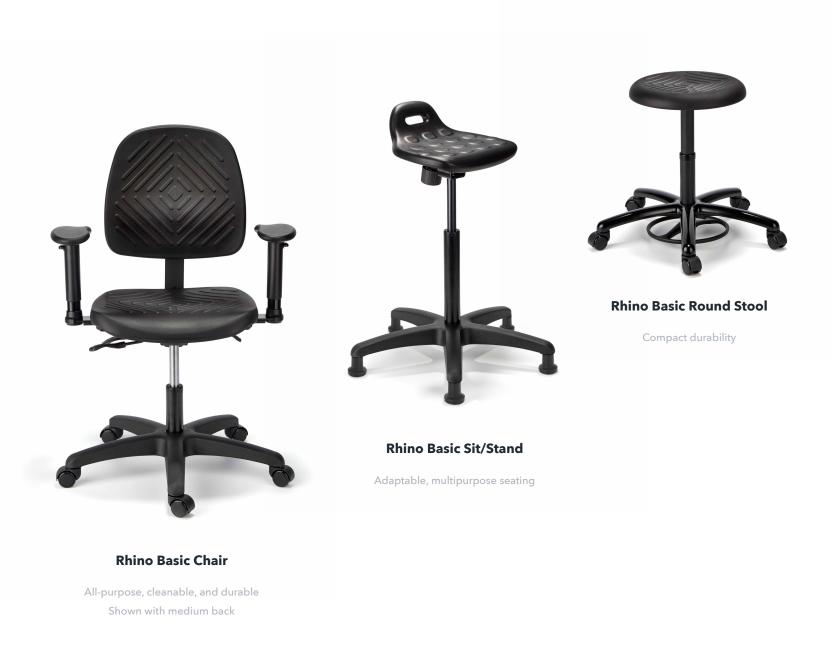

### The Rhino Basic Series

## TOUGH, DURABLE, AND READY TO HANDLE ANY ENVIRONMENT

Rhino Basic chairs and stools are simple and functional seats for all types of uses.

Each features durable molded polyurethane seats and backs, providing resistance to chemical and physical damage while remaining easy to clean.

#### **Functional**

Rhino Basic is highly utilitarian, offering a wide range of applications for specific uses and active working postures such as sit to stand, tight quarters, adjustable heights, and various ranges of motion.