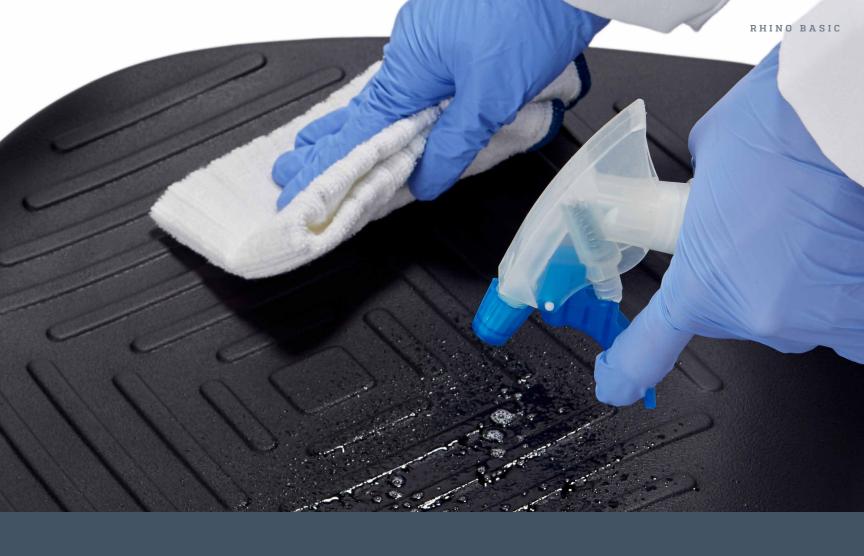

#### Cleanable

The smooth Rhino-tough polyurethane covering is designed to handle heavy-duty cleaning with harsh chemicals and protect from dirt, bacteria, and impurities.